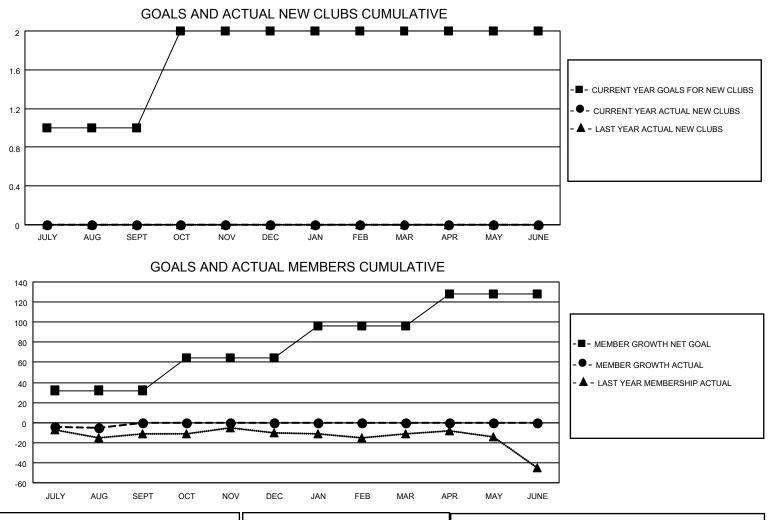

## LOCATION INDIANA

District 25 D

Results as of: 8/31/2023

| Clubs                 |               |           |               | Members               |                        |                         |                                                    |
|-----------------------|---------------|-----------|---------------|-----------------------|------------------------|-------------------------|----------------------------------------------------|
| RESULTS FOR 2023-2024 |               |           |               | RESULTS FOR 2023-2024 |                        |                         |                                                    |
| QUARTER               | NEW CLUB GOAL | NEW CLUBS | DROPPED CLUBS | QUARTER               | BER GROWTH NET<br>GOAL | MEMBER GROWTH<br>ACTUAL | DROPPED<br>MEMBERS ACTUAL<br>(including transfers) |
| JULY/AUG/SEPT         | 1             | 0         | 0             | JULY/AUG/SEPT         | 32                     | 18                      | 22                                                 |
| OCT/NOV/DEC           | 1             | 0         | 0             | OCT/NOV/DEC           | 32                     | 0                       | 0                                                  |
| JAN/FEB/MAR           | 0             | 0         | 0             | JAN/FEB/MAR           | 32                     | 0                       | 0                                                  |
| APR/MAY/JUNE          | 0             | 0         | 0             | APR/MAY/JUNE          | 32                     | 0                       | 0                                                  |